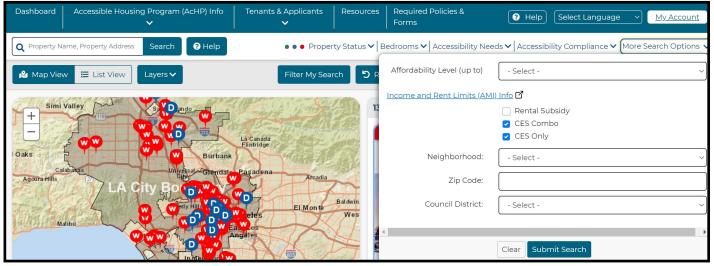

# 3. Search for Properties

| Affordable and Accessible Housing Registry       |                         |                                     |  |  |  |  |  |  |  |  |
|--------------------------------------------------|-------------------------|-------------------------------------|--|--|--|--|--|--|--|--|
| Dashboard Accessible Housing Program (AcHP) Info | Tenants & Applicants    | Resources   Required Polic<br>Forms |  |  |  |  |  |  |  |  |
|                                                  | Search For Affordable & | Accessible Housing                  |  |  |  |  |  |  |  |  |

You will be able to search for properties through Search for Affordable & Accessible Housing link under the Tenant & Applicants tab.

| • Housing Program (AcHP) Info | Tenants & Applicants<br>🗸 |                   | Required Policies &<br>Forms | Help Select Language                                                 |
|-------------------------------|---------------------------|-------------------|------------------------------|----------------------------------------------------------------------|
| perty Address Search ? Hel    |                           | Property Status 🗸 | Bedrooms 🗸 Accessibility     | / Needs 🗸 🖌 Accessibility Complianc                                  |
| List View                     |                           | Open              |                              | oad "Covered Housing Developme                                       |
|                               | 10 8                      | Open for Wait Lis | _                            | the City of Los Angeles                                              |
|                               | La Canada                 | Wait List         | n Development                |                                                                      |
| W W Bur                       | bank<br>Idali wasadena    | Apply Filter      |                              | 9th Street Lofts<br>456 W 9TH ST SAN PEDRO CA 9                      |
| LA City Born Y                | W VW                      |                   |                              | Open for Application:<br>Application End Date:                       |
|                               | El Mo                     | n te<br>Wes       |                              | Total Site Units:<br>Total Mobility Units:                           |
| WWWW W W W D                  | Angeles                   | X                 | NO IMAGE<br>AVAILABLE        | Total Hearing/Vision Units:<br>Property Manager:<br>Nearby Services: |

On the search page, you can search by Property Status:

**Open**—Properties accepting pre-applications for lease up.

**Open for Wait List**—Properties accepting pre-applications for the conventional wait list.

In Development—Properties in construction (New or Rehabilitation).

Wait List—Properties accepting pre-applications for the Accessible Unit Wait List.

You can also filter your search by bedrooms, accessibility needs, and Coordinated Entry System (CES) or affordability level through the filters found next to **Property Status**.

# 3a. Search for CES/Combo Properties

To search for 100% CES or Combo Properties with CES units, you should click **More Search Options** and mark the boxes for **CES Combo** and **CES Only**. These properties will have units specifically designed to be filled through the Coordinated Entry System, and you will be able to look for accessible CES units as well.